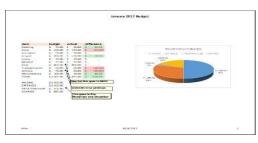

2. **Note** the data and chart sections of the worksheet are all on one page. However, the print is smaller.

#### **Changing Orientation of a printout**

If it isn't mandatory that the printout be oriented in Portrait Orientation, another way to get the data and the chart all on one page is to change the printout orientation to **Landscape**. However, in our case, this method will require some additional adjustment on our worksheet.