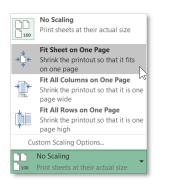

- 1. Change the Scaling back to No Scaling.
- 2. Note the setting that says **Portrait Orientation**. Click the list arrow for that section and select Landscape Orientation.

3. Note that a small part of the chart is still on page 2.