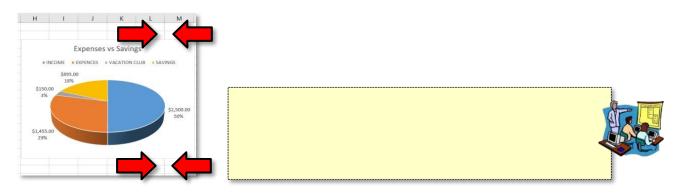

er, the print is smaller.



#### **Changing Orientation of a printout**

If it isn't mandatory that the printout be oriented in Portrait Orientation, another way to get the data and the chart all on one page is to change the printout orientation to **Landscape**. However, in our case, this method will require some additional adjustment on our worksheet.

- 1. Change the Scaling back to No Scaling.
- 2. Note the setting that says **Portrait Orientation**. Click the list arrow for that section and select Landscape Orientation.



3. Note that a small part of the chart is still on page 2.



- 4. **Click** the **Back** button to return to the spreadsheet.
- 5. **Note** the **dotted line** on the worksheet between columns L and M, which indicates where the first page of printing will break.



- 6. Move the chart to the left so that it fits inside the print area.
- Click File → Print again. What do you see in the preview? Ans: The chart, because it is still selected.



- 8. Click the **Back** button to return to the spreadsheet and **deselect** the chart.
- Go back to File → Print and note that everything fits on one printed page now, without any scaling.



# Creating a Header and Footer for a printout

To address the situation of our title "Monthly Budget" not being centered across our data and our chart, we will be deleting that entire row in the spreadsheet and inserting a title in the Header section of the Printout instead. We will also insert a Footer.

- 1. Click the Page Setup link at the bottom of the Print Settings section.
- 2. Click the Header/Footer tab.
- 3. Cli