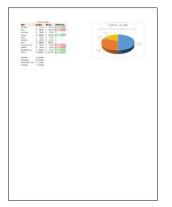

## Viewing the Preview

- 1. Make sure the January worksheet is the active sheet.
- 2. Click the File tab. Click on Print and look at the Preview on the right.
- 3. Note how the chart is not entirely displayed on page 1.
  - a. **Click** the navigation arrow at the bottom to view page 2. The rest of the chart is on page 2.
  - b. Click back to page 1.
- 4. **Note** that it <u>doesn't show the name of the worksheet</u> anywhere ("January").
- 5. Note that the comments are missing.
- Also note that it's just printing our January worksheet. By default, Excel only prints the active worksheet. This can be changed by clicking the top button in the Settings area on the left side of the screen where it says "Print Active Sheets".