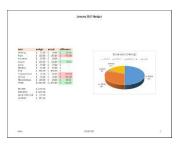

## Viewing the Preview

- 1. Make sure the January worksheet is the active sheet.
- 2. Click the File tab. Click on Print and look at the Preview on the right.
- 3. Note how the chart is not entirely displayed on page 1.
  - a. **Click** the navigation arrow at the bottom to view page 2. The rest of the chart is on page 2.
  - b. Click back to page 1.
- 4. **Note** that it <u>doesn't show the name of the worksheet</u> anywhere ("January").
- 5. Note that the comments are missing.
- Also note that it's just printing our January worksheet. By default, Excel only prints the active worksheet. This can be changed by clicking the top button in the Settings area on the left side of the screen where it says "Print Active Sheets".

## **Scaling a printout**

We can use a method called **scaling** to make our data and our chart fit all on one page. Scaling refers to shrinking a printout so that it will print on only one page.

1. To the left of the preview is the **Print Settings** section. At the bottom of the section is a setting that says **No Scaling**. This means the worksheet is set to print at 100% of its actual size. **Click** the list arrow and **select Fit Sheet on One Page**.