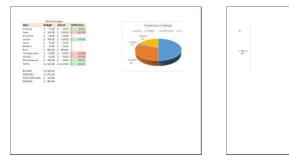

## Viewing the Preview

- 1. Make sure the January worksheet is the active sheet.
- 2. Click the File tab. Click on Print and look at the Preview on the right.
- 3. Note how the chart is not entirely displayed on page 1.
  - a. **Click** the navigation arrow at the bottom to view page 2. The rest of the chart is on page 2.
  - b. Click back to page 1.
- 4. **Note** that it <u>doesn't show the name of the worksheet</u> anywhere ("January").
- 5. Note that the comments are missing.
- Also note that it's just printing our January worksheet. By default, Excel only prints the active worksheet. This can be changed by clicking the top button in the Settings area on the left side of the screen where it says "Print Active Sheets".