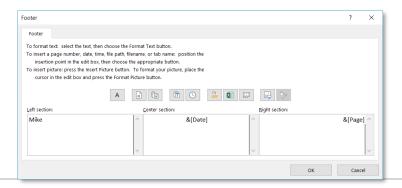

2. **Note** the data and chart sections of the worksheet are all on one page. However, the print is smaller.