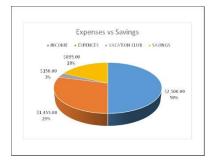

## **Scaling a printout**

We can use a method called **scaling** to make our data and our chart fit all on one page. Scaling refers to shrinking a printout so that it will print on only one page.

1. To the left of the preview is the **Print Settings** section. At the bottom of the section is a setting that says **No Scaling**. This means the worksheet is set to print at 100% of its actual size. **Click** the list arrow and **select Fit Sheet on One Page**.